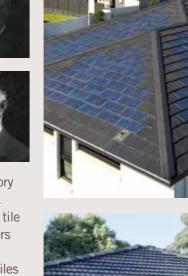

## **Monier SOLARtile** Power of a great looking roof

### **INTEGRATED MODULAR PHOTOVOLTAIC FLAT TILE SYSTEM**

### **INTEGRATED DESIGN**

Monier SOLARtiles integrate seamlessly into your flat profiled roof, minimising its visual impact. So even if your home faces north, its street appeal will not be compromised.

Monier SOLARtile can be installed on these flat profiles

Pictured above is CSR House with the Monier SOLARtile. For more information about CSR House, our Innovation Centre, log onto www.csr.com.au