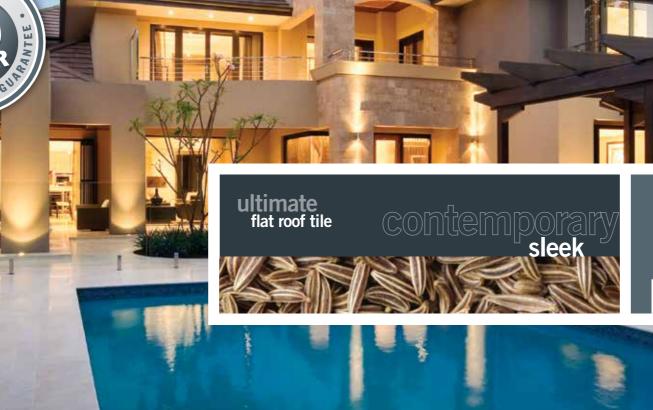

### HORIZON

RMANCE The ultimate flat concrete roof tile, designed to deliver a streamlined roof that integrates seamlessly with current trends in modern Australian architecture. Available in an extensive palette of inspirational colours, Horizon roof tiles will undoubtedly enhance the look of your home.