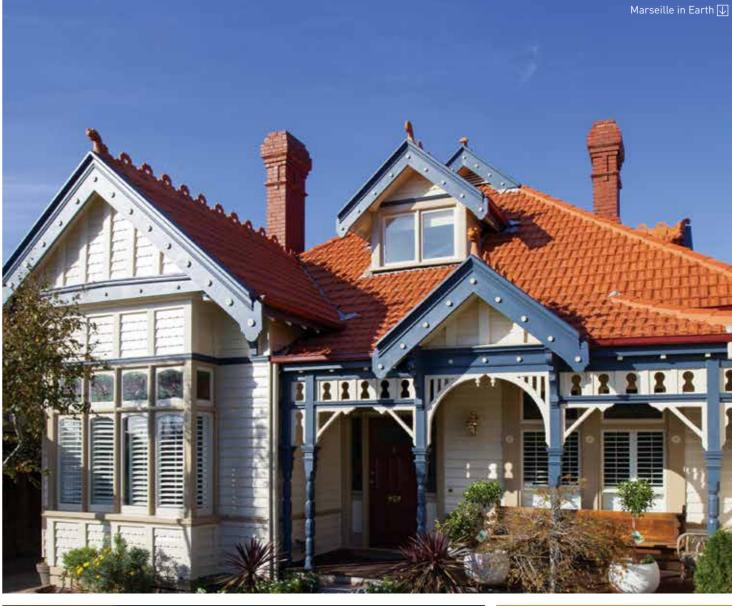

### MARSEILLE

Classic French Provincial style from a roof tile that works with both traditional and contemporary architecture. Offering a diverse palette of colours, you can create either a heritage or a timeless classic aesthetic for your home with this long standing favourite.

# MARSEILLE

DELTA SANDS

AURORA

POTTERY BROWN