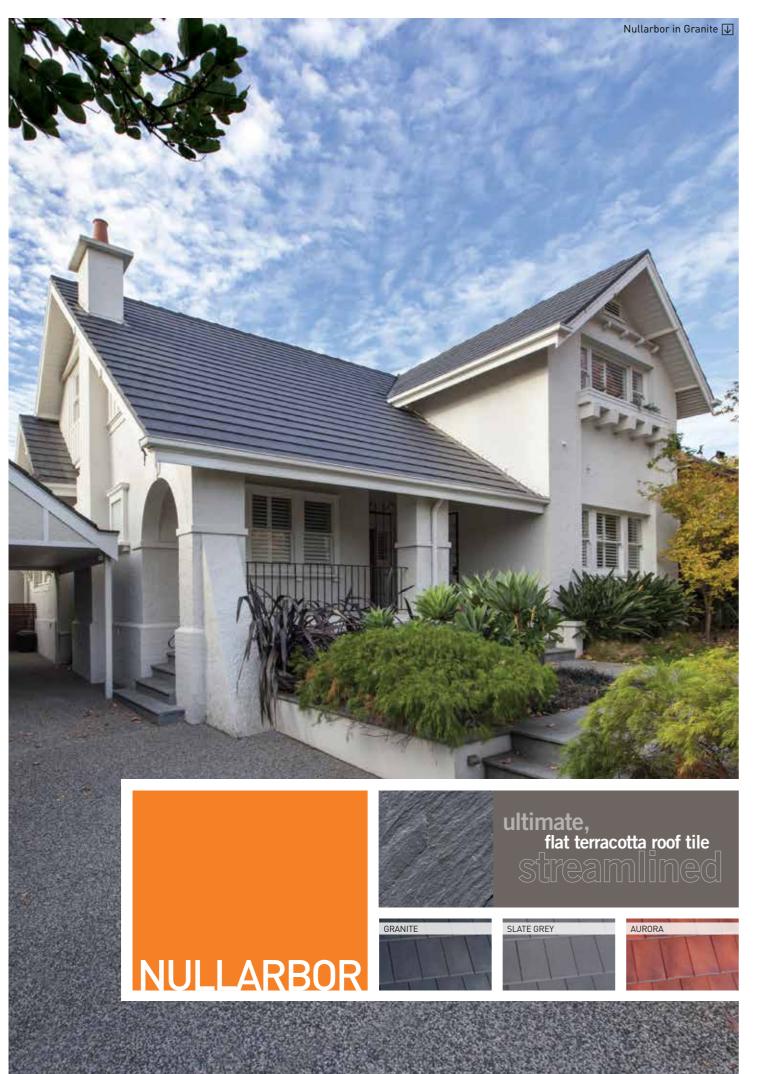

### NULLARBOR

The Nullarbor roof tile creates a streamlined, sleek and sophisticated roofline. It is the ultimate, flat terracotta roof tile for modern and classic architecture and comes in a stunning colour palette. Each colour has been carefully selected to work perfectly with other elements of your homes façade, delivering a look that is complimentary, stylish and enduring.

### streamlined

Colours have been reproduced as faithfully as possible, however, actual colours may vary due to the printing process. We urge all customers to view tiles on display before making your decision. Technical information such as roof pitches, rafter lengths and sarking can be found on the Monier website at www.monier.com.au