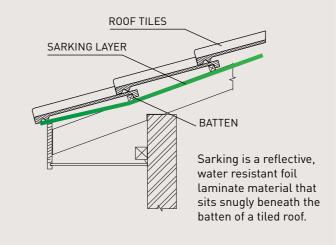

### SARKING

You only get one chance to install sarking and that is when you install a new roof. At Monier, we believe the benefits of sarking far out way the incremental cost

of this product. Sarking is a flexible membrane that is laid under the roof battens during the installation of a new roof. Monier recommends the use of sarking for all new roofs irrespective of roof pitch, terrain category or location for the following reasons:

- ⇒ Reflects up to 95% of radiant heat entering your roof space, contributing a reflective R-Value which improves the overall thermal insulation value of the roof structure
- Reduces air leakage from inside the roof structure, allowing insulation to work more effectively which ultimately improves the energy efficiency of your home
- Protects your home from wind driven rain and dust ingress, creating a secondary protective skin in the event of storm damage
- Provides compliance to BAL bush fire ember attack requirements in accordance AS3959 by providing a secondary form of ember protection for the roof space