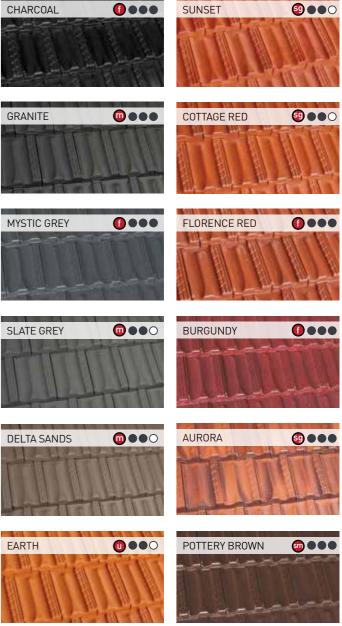

### MONIER COLOUR PALETTE – NEW SOUTH WALES

| HORIZON      |             |              |                |
|--------------|-------------|--------------|----------------|
| ATLANTIS ••O | VODKA OO    | ATLANTIS ••O | VODKA          |
| TIT          | TIM         |              |                |
| SILVER PERCH | WILD RICE   | SILVER PERCH | WILD RICE      |
|              | T           |              |                |
| BABYLON      | ANISEED ••• | BABYLON      | ANISEED        |
| TTT          | TTT         |              |                |
| CAMELOT      | CARAWAY ••• | CAMELOT •••  | CARAWAY        |
|              |             |              |                |
| FIG •••      | WOLLEMI ••• | FIG •••      | WOLLEMI        |
|              |             |              |                |
| CHILLI       | BARRAMUNDI  | CHILLI       | BARRAMUNDI     |
|              |             |              |                |
| SAFFRON OO   | SAMBUCA     | SAFFRON OO   | SAMBUCA        |
| TIN          |             |              |                |
|              | SAFFRON ••O | ANISEED •••  | BARRAMUNDI     |
|              | -+-+-       | -t-t-t       | and the second |
|              |             |              |                |
| CHILLI       | WILD RICE   | WOLLEMI •••  | SAMBUCA        |
| 157/171/     |             | 1111         | -              |

| NOUVEAU T<br>ONYX © • • • | RANITE                                                        |  |
|---------------------------|---------------------------------------------------------------|--|
| CASHMERE 5000             | SLATE GREY                                                    |  |
| SABRE S                   | AURORA 2000                                                   |  |
| EARTH                     | GLAZE TYPEUnglazedSatinSemi glazedMatteFully glazedSemi matte |  |
|                           |                                                               |  |

### BASIX CLASSIFICATION ●●● Dark > 0.70 ●● O Medium 0.475 – 0.70 ●OO Light < 0.475

\*Numbers define solar absorptance

Colours have been reproduced as faithfully as possible, however, actual colours may vary due to the printing process. We urge all customers to view tiles on display before making your decision. Technical information such as roof pitches, rafter lengths and sarking can be found on the Monier website at www.monier.com.au