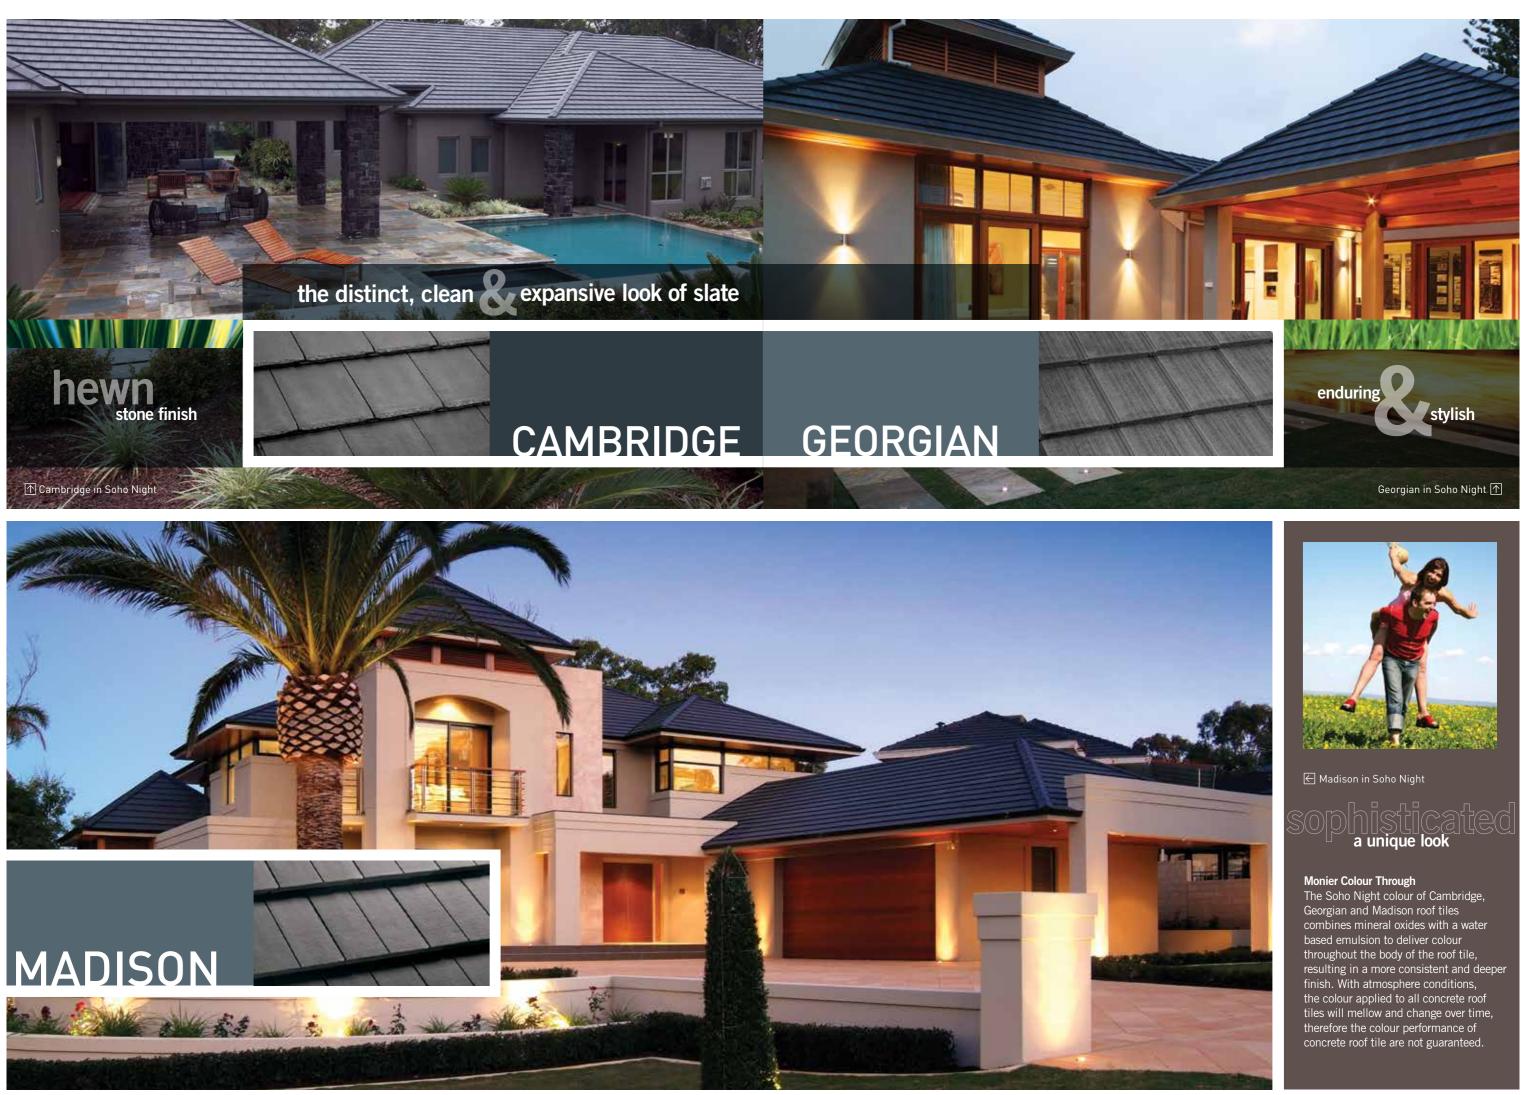

CRE

With its hewn stone finish, the Cambridge roof tile is the ideal choice for the discerning home owner. Its unique appearance complements both contemporary and classically styled architecture and conveys a level of sophistication that will be the envy of your neighbours.

### **GEORGIAN**

Georgian roof tiles perfectly combine the rich texture of traditional shingles with modern day materials to create a classic look that is truly enduring and stylish. A great choice for many contemporary home designs.

### MADISON

Sophisticated best describes the look of the Madison roof tile. Madison features a centre shadow line that enhances its aesthetic appeal, creating a look that is unashamedly minimalist, very stylish and exclusive. If you want a unique look it must be Madison.

### **Colour Application Technology**

Monier's superior colour application technology delivers colour onto the body of the tile. A waterbased system that is softer on the environment yet gives a more consistent and deeper colour. Tested against traditional solvent based systems, CAT Colour has approximately 45% better colour consistency and richness.