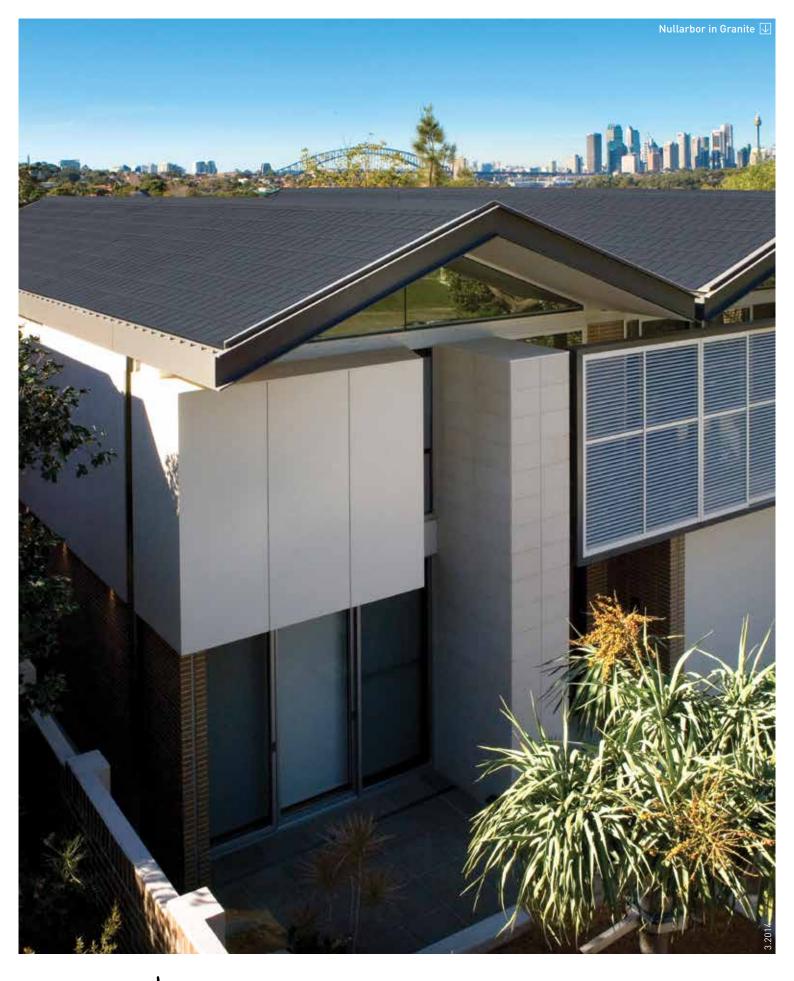

### NULLARBOR

The Nullarbor roof tile creates a streamlined, sleek and sophisticated roofline. It is the ultimate, flat terracotta roof tile for modern and classic architecture and comes in a stunning colour palette. Each colour has been carefully selected to work perfectly with other elements of your homes façade, delivering a look that is complimentary, stylish and enduring.