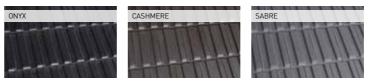

| NOUVEAU T<br>ONYX © • • • | RANITE                                                        |  |
|---------------------------|---------------------------------------------------------------|--|
| CASHMERE 5000             | SLATE GREY                                                    |  |
| SABRE S                   | AURORA 2000                                                   |  |
| EARTH                     | GLAZE TYPEUnglazedSatinSemi glazedMatteFully glazedSemi matte |  |
|                           |                                                               |  |