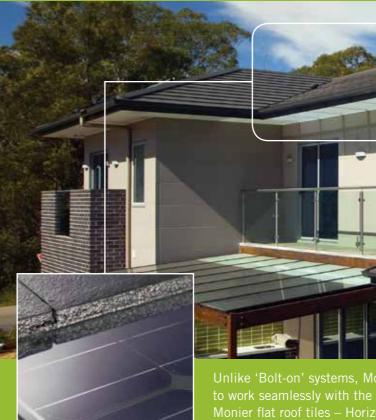

## **Monier SOLARtile** Power of a great looking roof

### **INTEGRATED MODULAR PHOTOVOLTAIC FLAT TILE SYSTEM**

### **INTEGRATED DESIGN**

Monier SOLARtiles integrate seamlessly into your flat profiled roof, minimising its visual impact. So even if your home faces north, its street appeal will not be compromised.

### STRUCTURAL INTEGRITY

Unlike traditional bolt-on systems, the impact on the natural wind flow around the roof is minimised, hence wind pressures and debris build up around the system are reduced. Also, there is

### no need to cut, grind or drill through your existing roof during installation.

**MODULAR SYSTEM** 

Being a tile based modular system, Monier SOLARtiles can be installed in any configuration including smaller sections of your roof to optimise energy production.

### **INSTALLED SOLUTION**

Whether you have an existing home or are building the house of your

Unlike 'Bolt-on' systems, Monier SOLARtiles are designed Georgian. For more information on profile and colour options MADISON HORIZON CAMBRIDGE GEORGIAN

Monier SOLARtile can be installed on these flat profiles

Pictured above is CSR House with the Monier SOLARtile. For more information about CSR House, our Innovation Centre, log onto www.csr.com.au