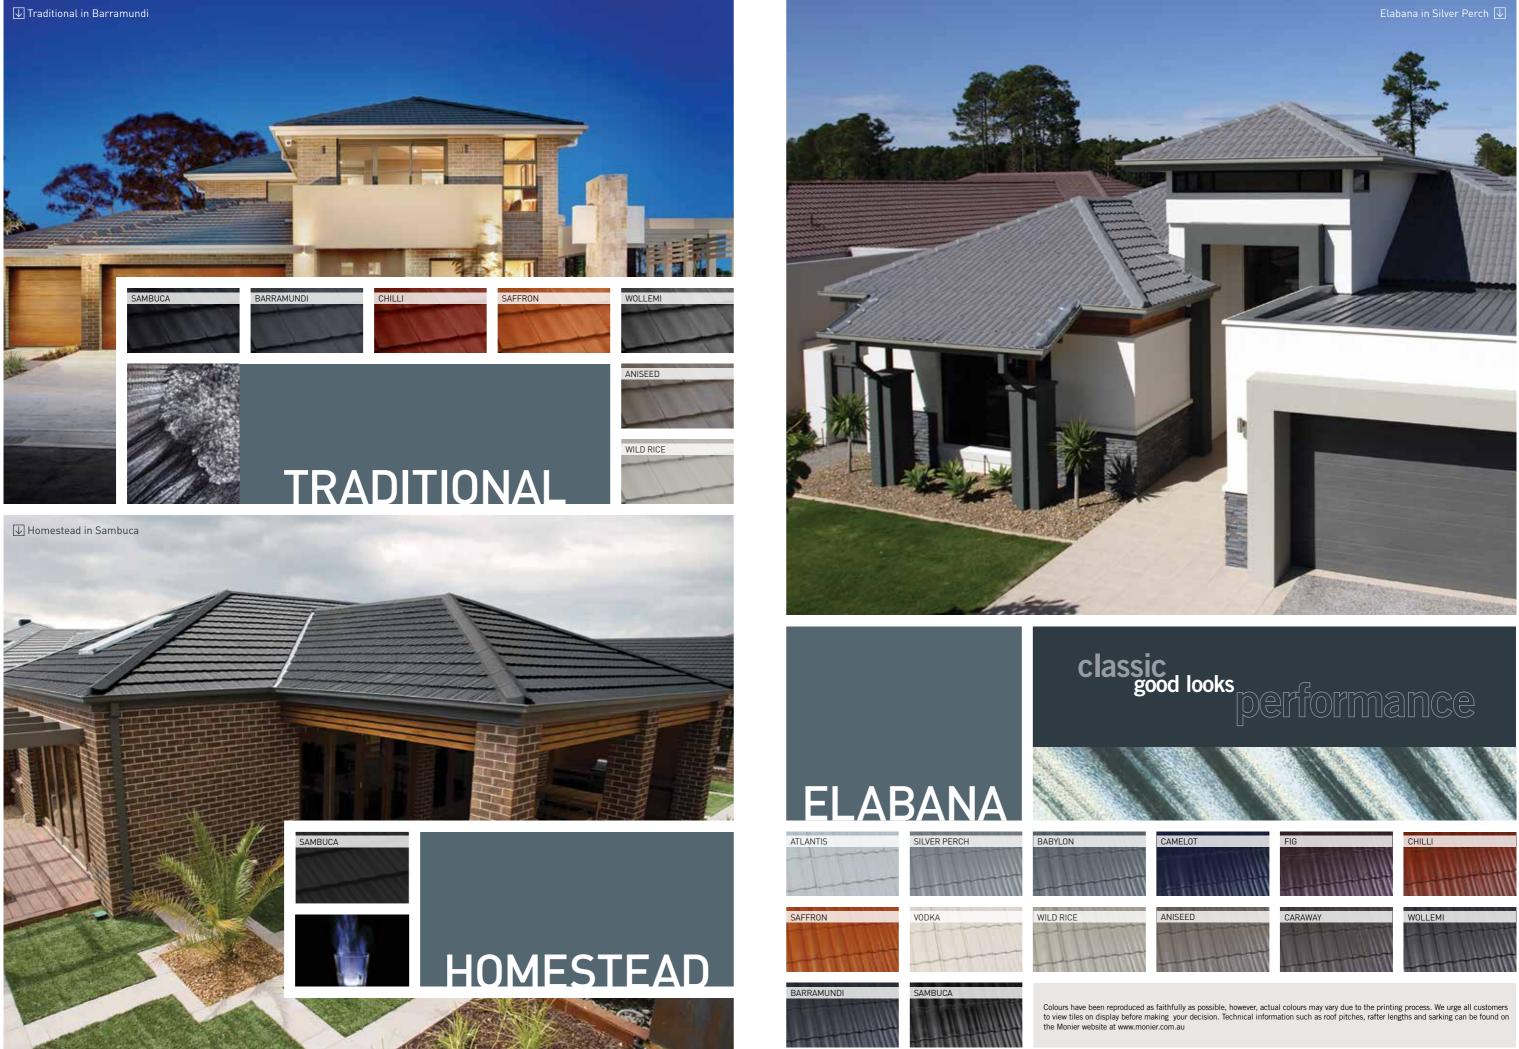

### TRADITIONAL

The subtle curve of Monier<sup>™</sup> Traditional roof tiles, adds character and style to any roof design. Whether you're building a country retreat, a city townhouse, or a coastal resort, the Traditional profile will add a sense of quality to your buildings façade.

### HOMESTEAD

Monier's<sup>™</sup> Homestead roof tile, reflects the character and natural beauty of traditional 'handsplit timber shakes'. With a look that is both timeless and enduring this classically styled tile retains an authentic charm that will enhance any modern or period Australian home.

### **ELABANA**

Elabana is a versatile roof tile that combines traditional good looks with exceptional product performance. Available in range of fashionable colours, there's sure to be one that will complete the look of your home.