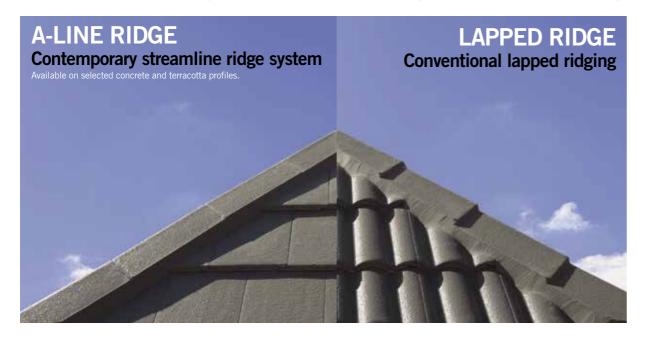

### **CONSIDER YOUR ROOF FINISH**

Like many things, the finish of a product can make all the difference. It's the same for roofing. Therefore, if it is a more contemporary, minimalist look you are trying to create, consider A-line Ridging.